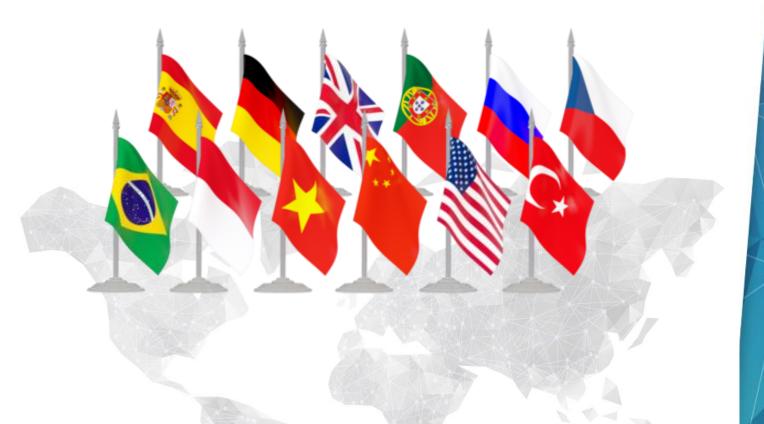

#### Ethtrade platform:

 Is presented in 10 languages (English, Indonesian, Vietnamese, Chinese, Spanish, German, Portuguese, Russian, Turkish & Czech)

Is provided in 37 countries with more than 100,000 active members