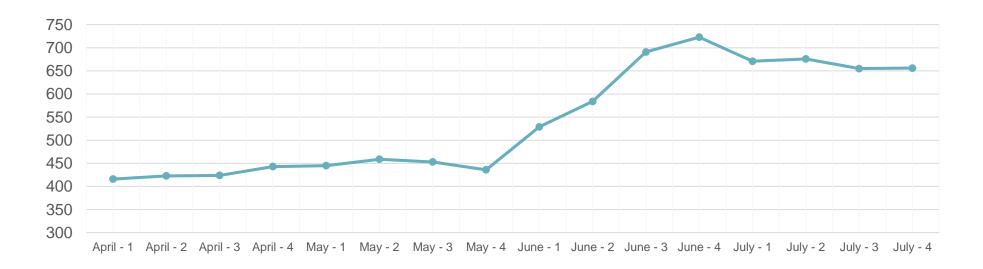

## An example and opportunities

Profit is accrued in the same currency which you invest, without conversion to USD.

For example, 30th April 2016, you have created a portfolio of 10 BTC, when 1 BTC costed \$ 500

The average profit margin on the deposit is 20 % per month.

The price reached \$ 662 for 1 BTC on 20th July 2016.

Your profit on ethtrade platform for 3 months is  $3 \times 20 = 60 = 10 \% \times 60 = 6$  BTC

Additional profit due the growth of Bitcoin price is  $662 - 500 = 162 \times 10 = $1620$ 

The total profit from investment and Bitcoin growth is 6 BTC + \$ 1620

There will be only cryptocurrency growth and its development in 2017-2018 and only question about how much.